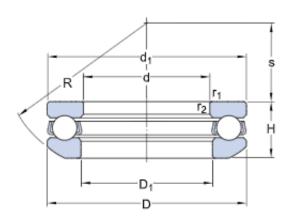

#### **DIMENSIONS**

| d                | 80 mm     | Bore diameter                           |
|------------------|-----------|-----------------------------------------|
| D                | 115 mm    | Outside diameter                        |
| Н                | 29.5 mm   | Height                                  |
| H <sub>1</sub>   | 33 mm     | Height bearing including seat washer    |
| $d_1$            | ≈ 115 mm  | Outside diameter shaft washer           |
| $D_1$            | ≈ 82 mm   | Inner diameter housing washer           |
| $D_2$            | 98 mm     | Inner diameter sphered seat washer      |
| D3               | 120<br>mm | Outside diameter sphered housing washer |
| С                | 10 mm     | Height sphered housing washer           |
| R                | 90 mm     | Radius sphered housing washer           |
| S                | 46 mm     | Centre height housing washer sphere     |
| r <sub>1.2</sub> | min. 1 mm | Chamfer dimension washer                |