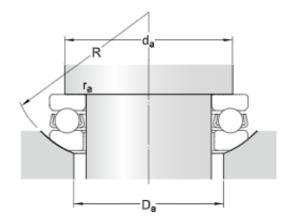

ABUTMENT DIMENSIONS

| d <sub>a</sub> min. 101 mm | Abutment diameter shaft   |
|----------------------------|---------------------------|
| D <sub>z</sub> max. 98 mm  | Abutment diameter housing |
| r <sub>a</sub> max. 1 mm   | Fillet radius             |