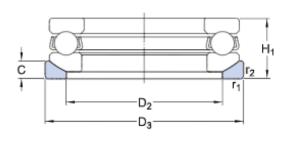

#### **DIMENSIONS**

| d                | 80 mm     | Bore diameter                           |
|------------------|-----------|-----------------------------------------|
| D                | 115 mm    | Outside diameter                        |
| Н                | 29.5 mm   | Height                                  |
| H <sub>1</sub>   | 33 mm     | Height bearing including seat washer    |
| $d_1$            | ≈ 115 mm  | Outside diameter shaft washer           |
| $D_1$            | ≈ 82 mm   | Inner diameter housing washer           |
| $D_2$            | 98 mm     | Inner diameter sphered seat washer      |
| D3               | 120<br>mm | Outside diameter sphered housing washer |
| С                | 10 mm     | Height sphered housing washer           |
| R                | 90 mm     | Radius sphered housing washer           |
| S                | 46 mm     | Centre height housing washer sphere     |
| r <sub>1.2</sub> | min. 1 mm | Chamfer dimension washer                |